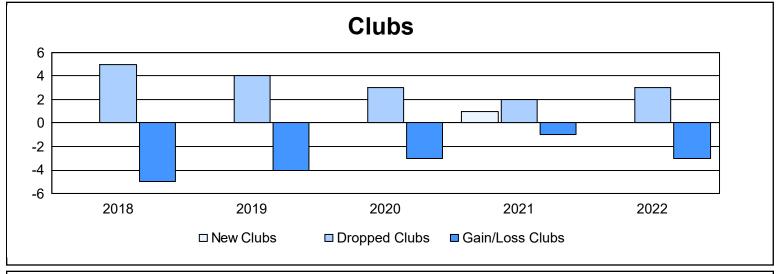

District 31 S

As of June 2022 Cumulative

| Year      | New<br>Clubs | Dropped<br>Clubs | Gain/<br>Loss<br>Clubs | New<br>Members | Charter<br>Members | Reinstate<br>Members | Transfer<br>Members | Total<br>Member<br>Added | Total<br>Members<br>Dropped | Gain/<br>Loss<br>Members |
|-----------|--------------|------------------|------------------------|----------------|--------------------|----------------------|---------------------|--------------------------|-----------------------------|--------------------------|
| 2017-2018 | 0            | 5                | -5                     | 96             | 2                  | 4                    | 7                   | 109                      | 212                         | -103                     |
| 2018-2019 | 0            | 4                | -4                     | 52             | 2                  | 3                    | 10                  | 67                       | 172                         | -105                     |
| 2019-2020 | 0            | 3                | -3                     | 79             | 14                 | 9                    | 9                   | 111                      | 150                         | -39                      |
| 2020-2021 | 1            | 2                | -1                     | 59             | 31                 | 2                    | 3                   | 95                       | 140                         | -45                      |
| 2021-2022 | 0            | 3                | -3                     | 83             | 6                  | 7                    | 3                   | 99                       | 164                         | -65                      |
| Average   | 0            | 3                | -3                     | 74             | 11                 | 5                    | 6                   | 96                       | 168                         | -71                      |